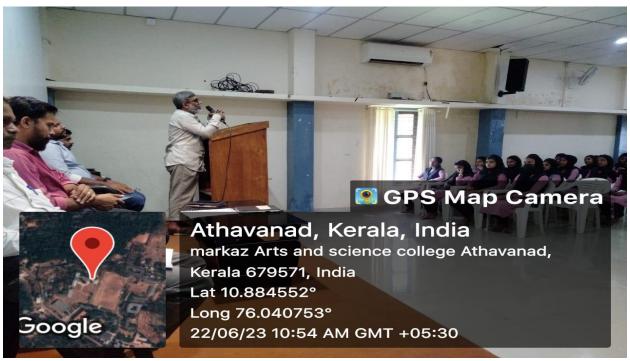

Muhammed Harisbabu p Physical Education [Coordinator]

**NEST** 

NOBLE INSTITUTE FOR EDUCATION AND SKILL TRAINING (Under Noble Educational and Charitable Trust)

Career counseling session on 22.06.2023

Career counseling session on 22.06.2023

Career counseling session on 22.06.2023

Career counseling session on 22.06.2023