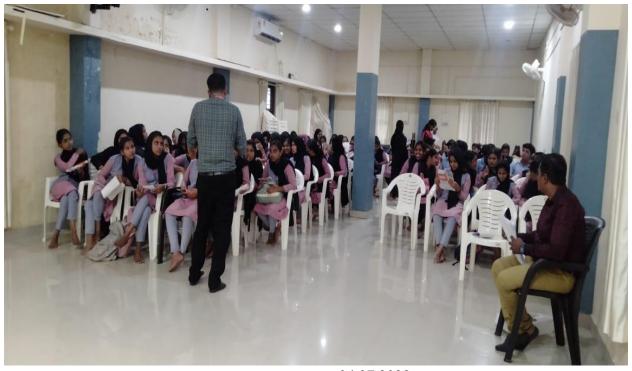

# Career counseling orientation class for central servicers one time registration tips for SSC, with hands on training — A report

#### **Purpose:**

Keeping the above in mind the institute invited KPM Shareef to address the students on career opportunities available and how to choose on their options. The students discussed freely about their problems feelings and fears that are important in choosing the best suited career the ultimate goal was to help the student grow in self-understanding, so that he/she can better cope with immediate situation and with future decisions.

#### **Outcome:**

During the entire session KPM Shareef discussed the central servicers one time registration tips for SSC, with hands on training, various strength, value and interest in order to make choice regarding the career of the student. The students were enriched in session and had better confidence in choosing the right career.