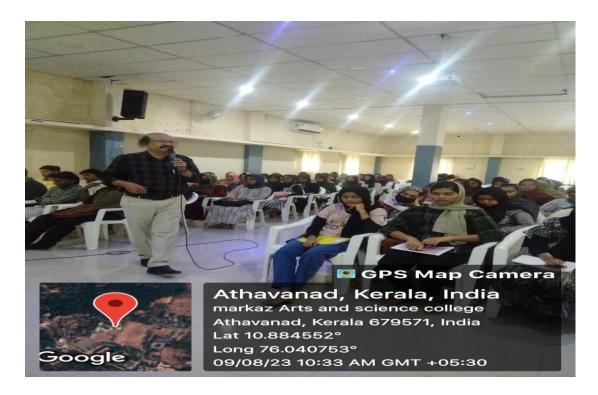

# Career counseling orientation class for central servicers one time registration tips for SSC, with hands on training — A report

#### **Purpose:**

Keeping the above in mind the institute invited KPM Shareef to address the students on career opportunities available and how to choose on their options. The students discussed freely about their problems feelings and fears that are important in choosing the best suited career the ultimate goal was to help the student grow in self-understanding, so that he/she can better cope with immediate situation and with future decisions.

#### **Outcome:**

During the entire session KPM Shareef discussed the central servicers one time registration tips for SSC, with hands on training, various strength, value and interest in order to make choice regarding the career of the student. The students were enriched in session and had better confidence in choosing the right career.