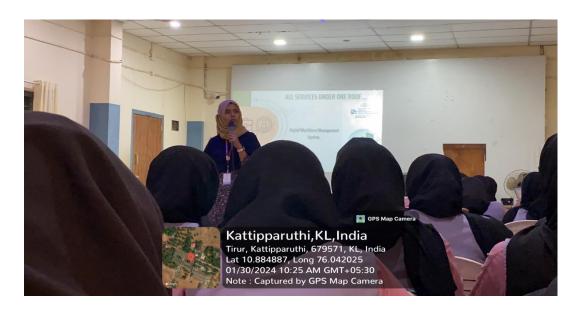

# Career counseling orientation class for central servicers one time registration tips for SSC, with hands on training — A report

#### **Outcome:**

During the entire session KPM Shareef discussed the central servicers one time registration tips for SSC, with hands on training, various strength, value and interest in order to make choice regarding the career of the student. The students were enriched in session and had better confidence in choosing the right career.

Muhammed Harisbabu p Physical Education [Coordinator]

**NEST** 

NOBLE INSTITUTE FOR EDUCATION AND SKILL TRAINING (Under Noble Educational and Charitable Trust)

Career counseling session on 22.06.2023

Career counseling session on 22.06.2023