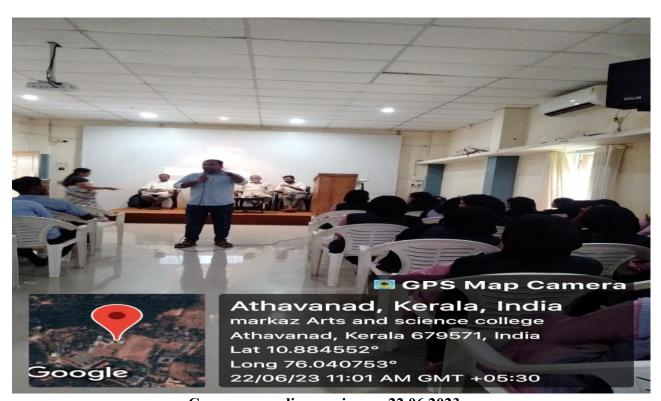

Muhammed Harisbabu p Physical Education [Coordinator]

**NEST** 

NOBLE INSTITUTE FOR EDUCATION AND SKILL TRAINING (Under Noble Educational and Charitable Trust)

Career counseling session on 22.06.2023

Career counseling session on 22.06.2023

Career counseling session on 22.06.2023

Career counseling session on 22.06.2023