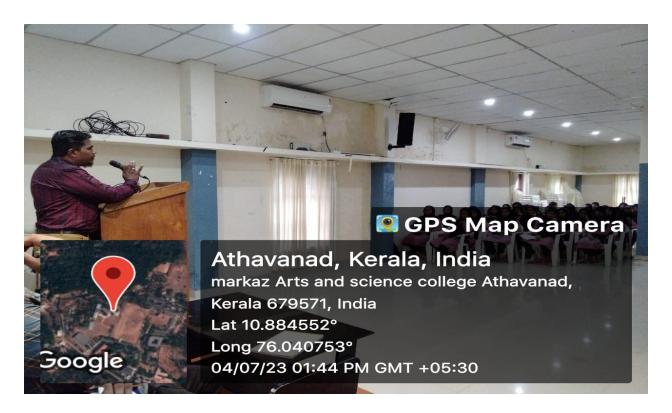

# Career counseling orientation class for central servicers one time registration tips for SSC, with hands on training — A report

#### **Purpose:**

Keeping the above in mind the institute invited KPM Shareef to address the students on career opportunities available and how to choose on their options. The students discussed freely about their problems feelings and fears that are important in choosing the best suited career the ultimate goal was to help the student grow in self-understanding, so that he/she can better cope with immediate situation and with future decisions.

#### **Outcome:**

During the entire session KPM Shareef discussed the central servicers one time registration tips for SSC, with hands on training, various strength, value and interest in order to make choice regarding the career of the student. The students were enriched in session and had better confidence in choosing the right career.