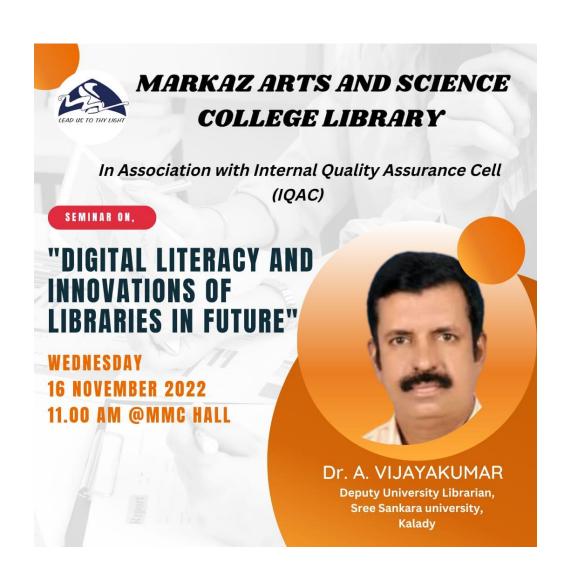

The Internal Quality Assurance Cell of the college in association with College Library have organized a seminar on Digital Literacy and Innovations of Libraries in Future on 16<sup>th</sup> November 2022. The resource person of the seminar was Dr. A Vijayakumar, Deputy University Librarian, Sree Sankara University, Kaladi. Mr. Saidalavi, Retd. ADM, inaugurated the seminar. The objective of the seminar was to introduce the scopes and opportunities in digital library. The session by Dr. A Vijaykumar was useful for the students in familiarizing the innovations and opportunities of future library. 66 post graduate students attended the seminar.