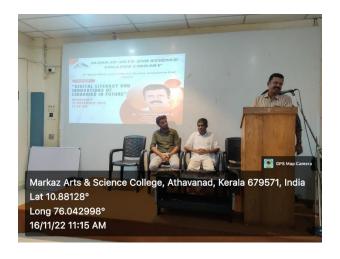

The Internal Quality Assurance Cell of the college in association with College Library have organized a seminar on Digital Literacy and Innovations of Libraries in Future on 16<sup>th</sup> November 2022. The resource person of the seminar was Dr. A Vijayakumar, Deputy University Librarian, Sree Sankara University, Kaladi. Mr. Saidalavi, Retd. ADM, inaugurated the seminar. The objective of the seminar was to introduce the scopes and opportunities in digital library. The session by Dr. A Vijaykumar was useful for the students in familiarizing the innovations and opportunities of future library. 66 post graduate students attended the seminar.

Session by Dr. A Vijayakumar