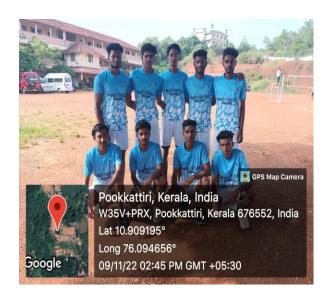

#### **VOLLEYBALL TEAM**

Markaz Arts and science college Volleyball team participated B.zone volleyball tournament held at SAFA college Pookattiri

#### **List Of Players**

| SL  | NAME                | CLASS                        |
|-----|---------------------|------------------------------|
| 1.  | MASHOOD. PP         | 3 <sup>RD</sup> BBA          |
| 2.  | MUZAMMIL MUSTHAFA   | 1 <sup>ST</sup> B.COM        |
| 3.  | MOHAMMED HISHAM. N  | 3 <sup>RD</sup> BBA          |
| 4.  | IRFAN HABEEB.C      | 2 <sup>ND</sup> B.COM        |
| 5.  | MUHAMMED NUSAIR.KP  | 2 <sup>ND</sup> B.COM        |
| 6.  | MUHAMMED SHANIB.P   | 3 <sup>RD</sup> BBA          |
| 7.  | MOHAMMED MUSHTHAK.K | 3 <sup>RD</sup> BBA          |
| 8.  | ABDUL VASIH.UT      | 3 <sup>RD</sup> BA           |
| 9.  | ASLAM YOOSAUF       | 3 <sup>RD</sup> MICROBIOLOGY |
| 10. | MURSHID. T          | 3 <sup>RD</sup> BA           |