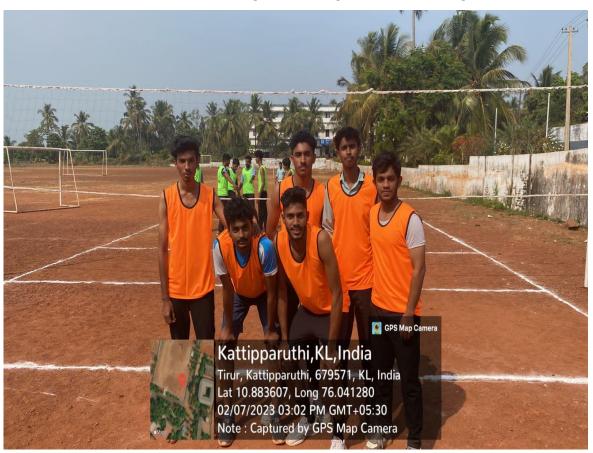

#### **VOLLEYBALL TEAM**

Markaz Arts and science college Volleyball team participated B.zone volleyball tournament held at SAFA college Pookattiri

#### **List Of Players**

| SL  | NAME                | CLASS                        |
|-----|---------------------|------------------------------|
| 1.  | MASHOOD. PP         | 3 <sup>RD</sup> BBA          |
| 2.  | MUZAMMIL MUSTHAFA   | 1 <sup>ST</sup> B.COM        |
| 3.  | MOHAMMED HISHAM. N  | 3 <sup>RD</sup> BBA          |
| 4.  | IRFAN HABEEB.C      | 2 <sup>ND</sup> B.COM        |
| 5.  | MUHAMMED NUSAIR.KP  | 2 <sup>ND</sup> B.COM        |
| 6.  | MUHAMMED SHANIB.P   | 3 <sup>RD</sup> BBA          |
| 7.  | MOHAMMED MUSHTHAK.K | 3 <sup>RD</sup> BBA          |
| 8.  | ABDUL VASIH.UT      | 3 <sup>RD</sup> BA           |
| 9.  | ASLAM YOOSAUF       | 3 <sup>RD</sup> MICROBIOLOGY |
| 10. | MURSHID. T          | 3 <sup>RD</sup> BA           |