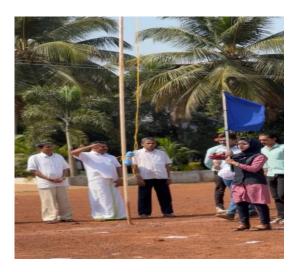

Department of physical education conducted Annual Athletic Championships was held on 15 February 2023 Mr. Azad Ali k Inaugurated the championships. Dr. CP Muhammed Kutty delivered the presidential address and Mr. Shefin (general captain) delivered the vote of thanks. Medals were awarded to winners in each event.

Azad Ali Hoists the Flag and Inaugurates the Annual Sports Meet