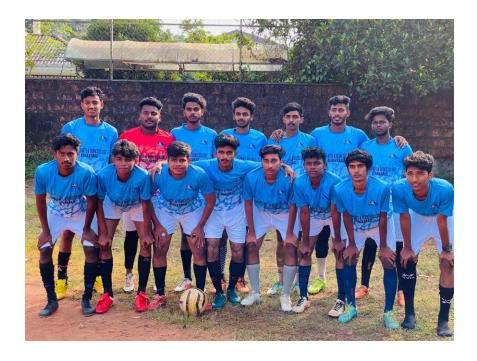

#### FOOTBALL TEAM

Markaz arts and Science College Football team participated B zone tournament held at Ambedker college Wondoor on 27/10/22.19

#### LIST OF PLAYERS

| SL NO | NAME              | CLASS                        |
|-------|-------------------|------------------------------|
| 1.    | IRFAN HAEEB .C    | 2 <sup>ND</sup> B.COM        |
| 2.    | MUZAMMIL MUSTHAFA | 1 <sup>ST</sup> B.COM        |
| 3.    | ABDUL NAHEEM      | 1 <sup>ST</sup> B.COM        |
| 4.    | BASIL RAZAK .KM   | 1 <sup>ST</sup> B.COM        |
| 5.    | SHUHAIB .PK       | 1 <sup>ST</sup> B.COM        |
| 6.    | MUHAMMED JUNAID.P | 1 <sup>ST</sup> B.COM        |
| 7.    | MOHAMMED FASIL.K  | 3 <sup>RD</sup> BBA          |
| 8.    | MOHAMMED SHANIB P | 3 <sup>RD</sup> BBA          |
| 9.    | MASHOOD. PP       | 3 <sup>RD</sup> BBA          |
| 10.   | RASIL JABBAR      | 3 <sup>RD</sup> B.COM        |
| 11.   | SALMAN FARIS.KK   | 3 <sup>RD</sup> BBA          |
| 12.   | ASLAM YOOSUF      | 3 <sup>RD</sup> MICROBIOLOGY |
| 13.   | SHAKKIR MUHAMMED  | 3 <sup>RD</sup> B.COM        |
| 14.   | ABDUL VASIH.UT    | 3 <sup>RD</sup> BA           |
| 15.   | MUHAMMED FAZIL.PV | 3 <sup>RD</sup> BA           |
| 16.   | MUHAMMED YASIR    | 1 <sup>ST</sup> PSYCHOLOGY   |
| 17.   | MUHAMMED FARIS    | 1 <sup>ST</sup> B.COM        |
| 18.   | LUKUMON.M         | 1 <sup>ST</sup> B.COM        |
| 19.   | MUHAMMED RISAN    | 1 <sup>ST</sup> B.COM        |
| 20.   |                   |                              |