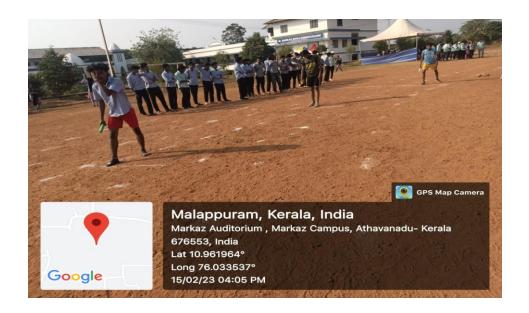

Department of physical education conducted Annual Athletic Championships was held on 15 February 2023 Mr. Azad Ali k Inaugurated the championships. Dr. CP Muhammed Kutty delivered the presidential address and Mr. Shefin (general captain) delivered the vote of thanks. Medals were awarded to winners in each event.

## **Some Annual Sports Meet Clicks**

## **IGNITE SPORTS MEET 15-02-2023**