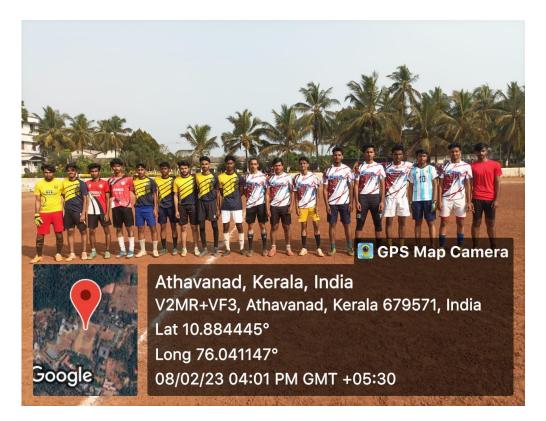

#### **VOLLEYBALL TEAM**

Markaz Arts and science college Volleyball team participated B.zone volleyball tournament held at SAFA college Pookattiri

#### **List Of Players**

| SL  | NAME                | CLASS                        |
|-----|---------------------|------------------------------|
| 1.  | MASHOOD. PP         | 3 <sup>RD</sup> BBA          |
| 2.  | MUZAMMIL MUSTHAFA   | 1 <sup>ST</sup> B.COM        |
| 3.  | MOHAMMED HISHAM. N  | 3 <sup>RD</sup> BBA          |
| 4.  | IRFAN HABEEB.C      | 2 <sup>ND</sup> B.COM        |
| 5.  | MUHAMMED NUSAIR.KP  | 2 <sup>ND</sup> B.COM        |
| 6.  | MUHAMMED SHANIB.P   | 3 <sup>RD</sup> BBA          |
| 7.  | MOHAMMED MUSHTHAK.K | 3 <sup>RD</sup> BBA          |
| 8.  | ABDUL VASIH.UT      | 3 <sup>RD</sup> BA           |
| 9.  | ASLAM YOOSAUF       | 3 <sup>RD</sup> MICROBIOLOGY |
| 10. | MURSHID. T          | 3 <sup>RD</sup> BA           |