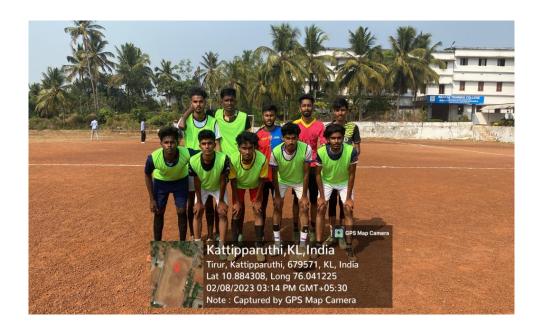

#### **BADMINTON TEAM**

Markaz Arts and Science College participated B Zone Badminton tournament held at Govt College Malappuram on  $31\,/10/2022$ 

#### **List Of Players**

| SL | NAME               | CLASS                 |
|----|--------------------|-----------------------|
| 1. | MUHAMMED NIYAS .PK | 1 <sup>ST</sup> B.COM |
| 2. | MOHAMMED ANAS.P    | 3 <sup>RD</sup> B.COM |
| 3. | RISHAM RASHEED     | 3 <sup>RD</sup> BBA   |
| 4. | SHAHIN             |                       |