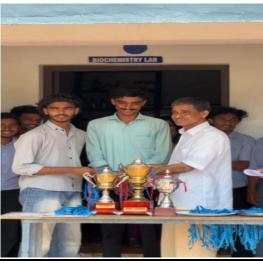

## **Annual Sports Meet Award Ceremony**

Department of physical education conducted a friendly volley ball match on 01/03/2023. The native's vs college students. it's a part of the open house Programme

The Natives (winners)

#### **College students**

| 1. | EZUDEEN             | 1 <sup>st</sup> BBA   |
|----|---------------------|-----------------------|
| 2. | MUHAMMED RISAN. N   | 1 <sup>st</sup> BBA   |
| 3. | MOHAMMED ANAS. K    | 1 <sup>st</sup> BBA   |
| 4. | MUHAMMED NIYAS . PK | 1 <sup>ST</sup> B.COM |
| 5. | BASIL RAZAK. KM     | 1 <sup>ST</sup> B.COM |
| 6. | SHUHAIB. PK         | 1 <sup>ST</sup> B.COM |
| 7. | MOHAMMED SAFEER. KK | 1 <sup>ST</sup> B.COM |