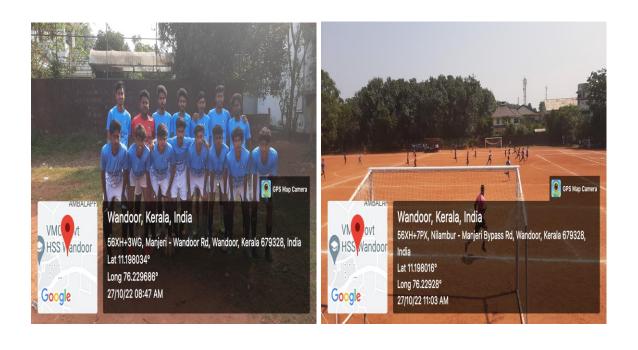

#### FOOTBALL TEAM

Markaz arts and Science College Football team participated B zone tournament held at Ambedker college Wondoor on 27/10/22.19

#### DEPARTMENT OF PHYSICAL EDUCATION

DUTY / PARTICIPATION CERTIFICATE

This is to Certified that Markaz lands and Science College men football team comprising of 20 members and accompanied by Dr/Sri Physical Education has participated in the Calicut University B-Zone Football Championship -2022 held at Ambedkar College of Arts & Science, Wandoor on 71.101. 2022