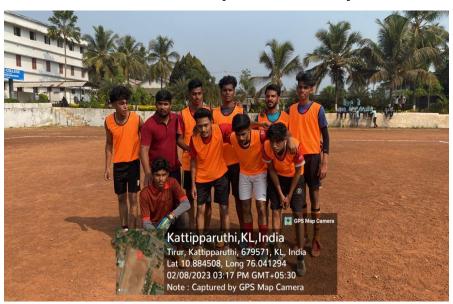

#### FOOTBALL TEAM

Markaz arts and Science College Football team participated B zone tournament held at Ambedker college Wondoor on 27/10/22.19

#### LIST OF PLAYERS

| SL NO | NAME              | CLASS                        |
|-------|-------------------|------------------------------|
| 1.    | IRFAN HAEEB .C    | 2 <sup>ND</sup> B.COM        |
| 2.    | MUZAMMIL MUSTHAFA | 1 <sup>ST</sup> B.COM        |
| 3.    | ABDUL NAHEEM      | 1 <sup>ST</sup> B.COM        |
| 4.    | BASIL RAZAK .KM   | 1 <sup>ST</sup> B.COM        |
| 5.    | SHUHAIB .PK       | 1 <sup>ST</sup> B.COM        |
| 6.    | MUHAMMED JUNAID.P | 1 <sup>ST</sup> B.COM        |
| 7.    | MOHAMMED FASIL.K  | 3 <sup>RD</sup> BBA          |
| 8.    | MOHAMMED SHANIB P | 3 <sup>RD</sup> BBA          |
| 9.    | MASHOOD. PP       | 3 <sup>RD</sup> BBA          |
| 10.   | RASIL JABBAR      | 3 <sup>RD</sup> B.COM        |
| 11.   | SALMAN FARIS.KK   | 3 <sup>RD</sup> BBA          |
| 12.   | ASLAM YOOSUF      | 3 <sup>RD</sup> MICROBIOLOGY |
| 13.   | SHAKKIR MUHAMMED  | 3 <sup>RD</sup> B.COM        |
| 14.   | ABDUL VASIH.UT    | 3 <sup>RD</sup> BA           |
| 15.   | MUHAMMED FAZIL.PV | 3 <sup>RD</sup> BA           |
| 16.   | MUHAMMED YASIR    | 1 <sup>ST</sup> PSYCHOLOGY   |
| 17.   | MUHAMMED FARIS    | 1 <sup>ST</sup> B.COM        |
| 18.   | LUKUMON.M         | 1 <sup>ST</sup> B.COM        |
| 19.   | MUHAMMED RISAN    | 1 <sup>ST</sup> B.COM        |
| 20.   |                   |                              |