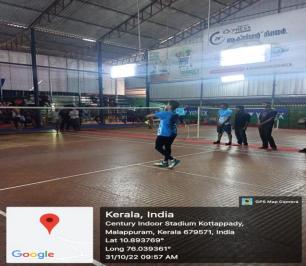

#### **BADMINTON TEAM**

Markaz Arts and Science College participated B Zone Badminton tournament held at Govt College Malappuram on  $31\,/10/2022$ 

#### **List Of Players**

| SL | NAME               | CLASS                 |
|----|--------------------|-----------------------|
| 1. | MUHAMMED NIYAS .PK | 1 <sup>ST</sup> B.COM |
| 2. | MOHAMMED ANAS.P    | 3 <sup>RD</sup> B.COM |
| 3. | RISHAM RASHEED     | 3 <sup>RD</sup> BBA   |
| 4. | SHAHIN             |                       |