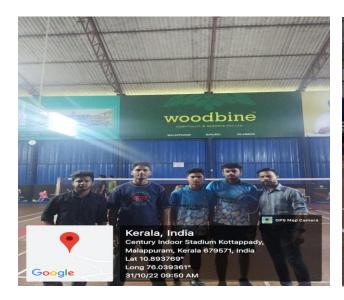

#### **BADMINTON TEAM**

Markaz Arts and Science College participated B Zone Badminton tournament held at Govt College Malappuram on  $31\,/10/2022$ 

#### **List Of Players**

| SL | NAME               | CLASS                 |
|----|--------------------|-----------------------|
| 1. | MUHAMMED NIYAS .PK | 1 <sup>ST</sup> B.COM |
| 2. | MOHAMMED ANAS.P    | 3 <sup>RD</sup> B.COM |
| 3. | RISHAM RASHEED     | 3 <sup>RD</sup> BBA   |
| 4. | SHAHIN             |                       |