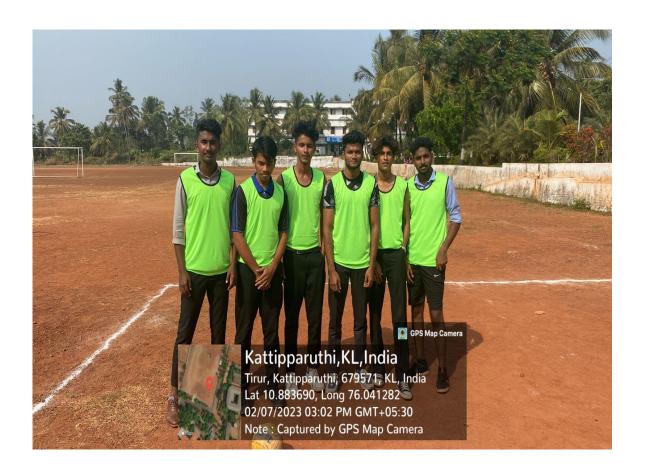

#### **BADMINTON TEAM**

Markaz Arts and Science College participated B Zone Badminton tournament held at Govt College Malappuram on  $31\,/10/2022$ 

#### **List Of Players**

| SL | NAME               | CLASS                 |
|----|--------------------|-----------------------|
| 1. | MUHAMMED NIYAS .PK | 1 <sup>ST</sup> B.COM |
| 2. | MOHAMMED ANAS.P    | 3 <sup>RD</sup> B.COM |
| 3. | RISHAM RASHEED     | 3 <sup>RD</sup> BBA   |
| 4. | SHAHIN             |                       |