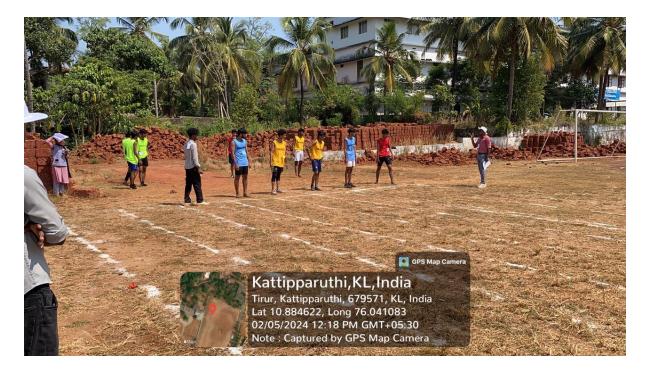

The department of Physical Education conducts intramural competitions to promote interest in students. Toppers will be selected and has been given chance for representing the College in various disciplines.