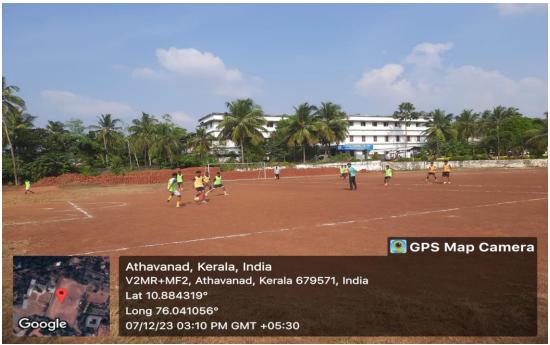

On 7/12/2023 Department of Physical Education and Markaz Arts and Science College students conducted Naseef and Yasir memorial one day football tournament