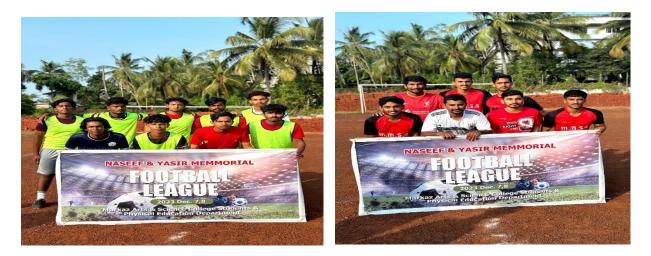

On 7/12/2023 Department of Physical Education and Markaz Arts and Science College students conducted Naseef and Yasir memorial one day football tournament