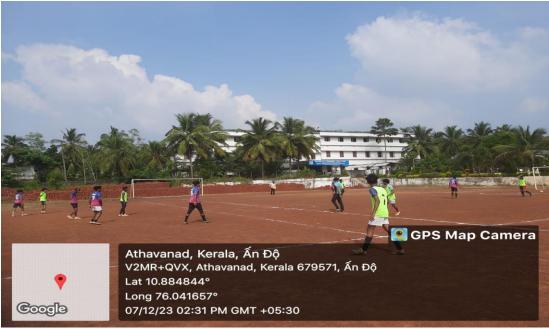

On 7/12/2023 Department of Physical Education and Markaz Arts and Science College students conducted Naseef and Yasir memorial one day football tournament