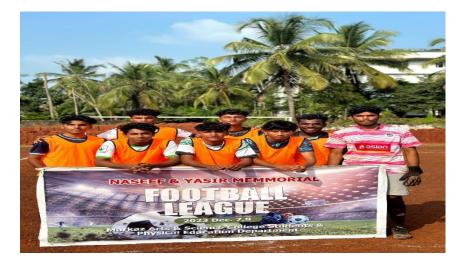

On 7/12/2023 Department of Physical Education and Markaz Arts and Science College students conducted Naseef and Yasir memorial one day football tournament