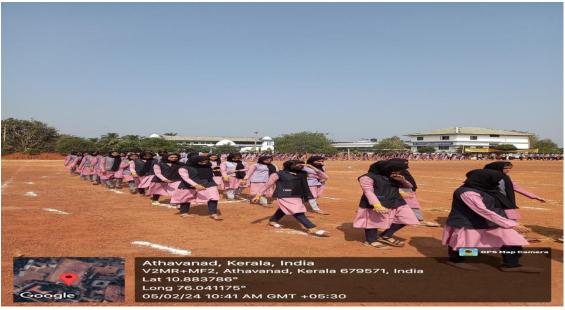

| Name                | class     |
|-------|---------------------|-----------|
| 1     | Haroon Ahammed P. V | 1st Ba    |
| 2     | Muhammed Ramiz. V   | 2nd BBA   |
| 3     | Vishak. AP          | 2nd BBA   |
| 4     | Muhammed Shibil. V  | 1st B.com |
| 5     | Shiyas. KP          | 1st BBA   |
| 6     | Mohammed Sahal. PP  | 3rd Bio   |
| 7     | Muhammed Shamil. S  | 2nd BBA   |

Department of physical education conducted Annual Athletic Championships was held on **05 February 2024** Mr. **Azad Ali k** Inaugurated the championships. Mr. Yasir Arafath Assistant prof delivered the presidential address and Ms. Najiha Fida. K.E (general captain) delivered the vote of thanks. Medals were awarded to winners in each event.



Azad Ali Hoists the Flag and Inaugurates the Annual Sports Meet



March past



100 mtr start



**Discus throw women** 



4\*100 mtr relay start



**Jeweling Throw** 



Award ceremony



**Individual champion** of **Invicta sports meet men session** 5/2/2024(**Ezudeen 2**<sup>nd</sup> **BBA**)



Individual champion of Invicta sports meet men session 5/2/2024(Mohammed Thahmil 2<sup>nd</sup> Bcom)



**Individual champion** of **Invicta sports meet women** session 5/2/2024(**Asna Sheri 3**<sup>rd</sup> **B.com**)



Champions of Invicta sports meet 5/2/2024 (Team Blue)



**Runner of Invicta sports meet** 5/2/2024 (team green)

## Group points of Invicta sports meet 5/2/2024

| Sl no | Team   | Point | Position        |
|-------|--------|-------|-----------------|
| 1     | Blue   | 77    | 1 <sup>st</sup> |
| 2     | Green  | 52    | 2 <sup>nd</sup