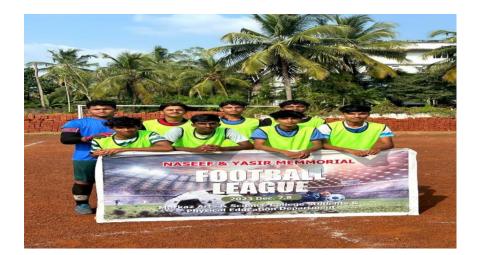

On 7/12/2023 Department of Physical Education and Markaz Arts and Science College students conducted Naseef and Yasir memorial one day football tournament