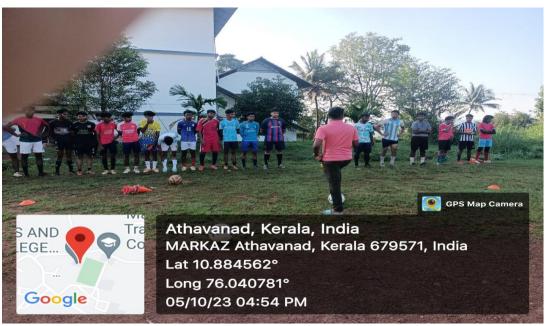

## FOOTBALL TEAM

Markaz arts and Science College Football team participated. B zone tournament held at **EMEA College of Arts and Science Kondotty** on 10/10/23. 20 students and one Faculty Member

**Interaction with players** 