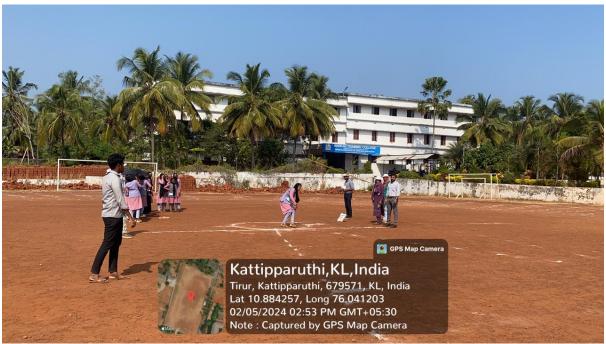

| Haroon Ahammed P. V | 1st Ba    |
| 2     | Muhammed Ramiz. V   | 2nd BBA   |
| 3     | Vishak. AP          | 2nd BBA   |
| 4     | Muhammed Shibil. V  | 1st B.com |
| 5     | Shiyas. KP          | 1st BBA   |
| 6     | Mohammed Sahal. PP  | 3rd Bio   |
| 7     | Muhammed Shamil. S  | 2nd BBA   |

Department of physical education conducted Annual Athletic Championships was held on **05 February 2024** Mr. **Azad Ali k** Inaugurated the championships. Mr. Yasir Arafath Assistant prof delivered the presidential address and Ms. Najiha Fida. K.E (general captain) delivered the vote of thanks. Medals were awarded to winners in each event.



Azad Ali Hoists the Flag and Inaugurates the Annual Sports Meet



March past



100 mtr start



**Discus throw women** 



4\*100 mtr relay start



**Jeweling Throw** 



Award ceremony



**Individual champion** of **Invicta sports meet men session** 5/2/2024(**Ezudeen 2**<sup>nd</sup> **BBA**)



Individual champion of Invicta sports meet men session 5/2/2024(Mohammed Thahmil 2<sup>nd</sup> Bcom)



**Individual champion** of **Invicta sports meet women** session 5/2/2024(**Asna Sheri 3**<sup>rd</sup> **B.com**)



Champions of Invicta sports meet 5/2/2024 (Team Blue)



**Runner of Invicta sports meet** 5/2/2024 (team green)

## Group points of Invicta sports meet 5/2/2024

| Sl no | Team   | Point | Position        |
|-------|--------|-------|-----------------|
| 1     | Blue   | 77    | 1 <sup>st</sup> |
| 2     | Green  | 52    | 2 <sup>nd</sup> |
| 3     | Yellow | 34    | 3 <sup>rd</sup> |
| 4     | Red    | 20    | 4 <sup>t