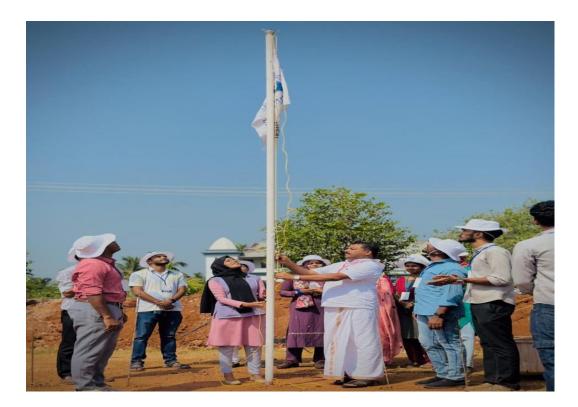

| Muhammed Anshad. S | 1st B.com  |



### TEAM TARGARYEN

| Sl no | Name                | class     |
|-------|---------------------|-----------|
| 1     | Haroon Ahammed P. V | 1st Ba    |
| 2     | Muhammed Ramiz. V   | 2nd BBA   |
| 3     | Vishak. AP          | 2nd BBA   |
| 4     | Muhammed Shibil. V  | 1st B.com |
| 5     | Shiyas. KP          | 1st BBA   |
| 6     | Mohammed Sahal. PP  | 3rd Bio   |
| 7     | Muhammed Shamil. S  | 2nd BBA   |

Department of physical education conducted Annual Athletic Championships was held on **05 February 2024** Mr. **Azad Ali k** Inaugurated the championships. Mr. Yasir Arafath Assistant prof delivered the presidential address and Ms. Najiha Fida. K.E (general captain) delivered the vote of thanks. Medals were awarded to winners in each event.



Azad Ali Hoists the Flag and Inaugurates the Annual Sports Meet



March past



100 mtr start



**Discus throw women** 



4\*100 mtr relay start



**Jeweling Throw** 



Award ceremony



**Individual champion** of **Invicta sports meet men session** 5/2/2024(**Ezudeen 2**<sup>nd</sup> **BBA**)



Individual champion of Invicta sports meet men session 5/2/2024(Mohammed Thahmil 2<sup>nd</sup> Bcom)



**Individual champion** of **Invicta sports meet women** session 5/2/2024(**Asna Sheri 3**<sup>rd</sup> **B.com**)



Champions of Invicta sports meet 5/2/2024 (Team Blue)



**Runner of Invicta sports meet** 5/2/2024 (team green)

## Group points of Invicta sports meet 5/2/2024

| Sl no | Team   | Point | Position        |
|-------|--------|-------|-----------------|
| 1     | Blue   |