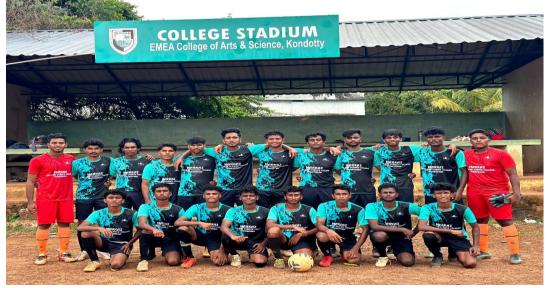

# MARKAZ ARTS AND SCIENCE COLLEGE ATHAVAND participated in the following sports events in Calicut university inter collegiate competitions in 2023-2024

| DISCIPLINE | VENUE                                     |
|------------|-------------------------------------------|
| Football   | EMEA College of Arts and Science Kondotty |

## FOOTBALL TEAM

Markaz arts and Science College Football team participated. B zone tournament held at **EMEA College of Arts and Science Kondotty** on 10/10/23. 20 students and one Faculty Member

**Interaction with players** 